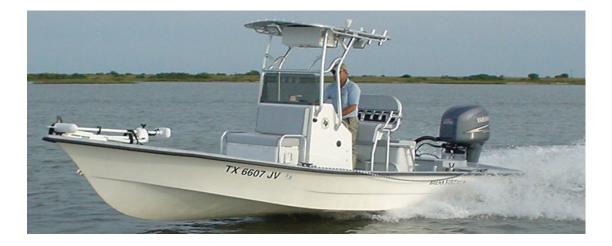

Transport F23

The warped plane design of this extra wide beam hull and pocket tunnel provide extreme shallow operation. Included trim tabs allows attitude adjustment to make for dry and smooth ride in big bays.

Self bailing deck, 3 foam filled stringers, aluminum tandem torsion axle trailer, front ice chest with holder and cushion, rear ice chest with cushion and flip flop, composite construction no wood, stern and bow storage, windshield and handrail

Options

Custom hull colors, transom jack, custom deck layouts, live wells, trolling motors and accessories, electronics, t-tops, leaning post, other aluminum or stainless accessories

## **SPECIFICATIONS**

LOA 23ft. 8in. BEAM 8ft. 6in. Draft 7in. Max HP 250 Wt. 1900 lbs.

**Tran Fiberglass Boat Mfg.** 1729 1<sup>st</sup> St. Palacios TX 77465

361 972 6629 fax 361 972 6630

web tswf.com/transportboats